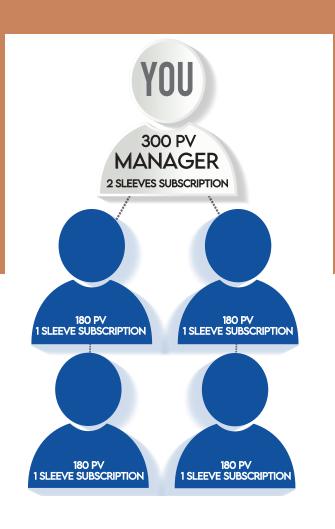

#### **MANAGER**

Because it unlocks LifeWave's full compensation plan

youthingpro.com/money

PRO SYSTEM - 1

Contact 3-5 people a day Patch 3-5 people a day

PRO SYSTEM - 2

Follow up with 3-5 people per day

PRO SYSTEM - 3

## MANAGER MATH

This is the approximate cycle bonus income from Brand Partners enrolling and purchasing product on each team leg when you maintain Manager rank.

LEFT TEAM 84 people 168 people 252 people 336 people

RIGHT TEAM 42 people 84 people 126 people 168 people

INCOME

= \$1000 p/week

= \$2000 p/week

= \$3000 p/week

= \$4000 p/week