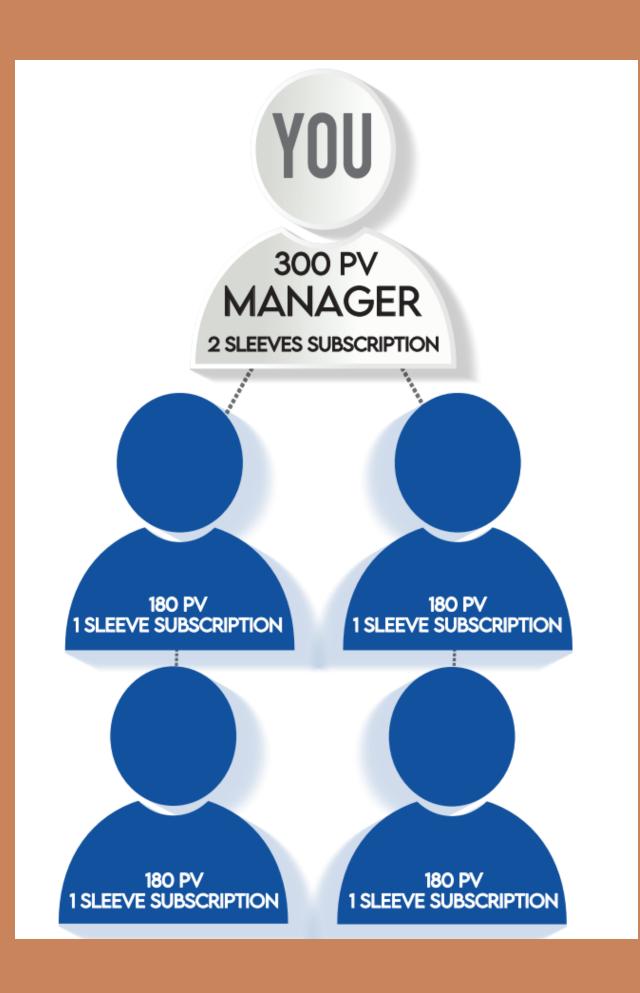

JANUARY 15, 2025 – JANET KIEFFER SPD

# What is the most important rank in LifeWave?

#### **MANAGER**

Because it unlocks LifeWave's full compensation plan



youthingpro.com/money













PRO SYSTEM - 1

Contact 3-5 people a day Patch 3-5 people a day

PRO SYSTEM - 2

Follow up with 3-5 people per day

PRO SYSTEM - 3

Share the LifeWave Opportunity presentation with 3-5 people per day

# What is Manager Maker?

- The Manager Maker process leverages the PRO SYSTEM but expands Step 3
- The Manager Maker process uses 24 | 48 | 72 hour activities
- The Manager Maker process accelerates the time for a new Brand Partner to become a Manager - often in 1-7 days



## Manager Maker Builds Your Binary Teams



youthingpro.com - Business tab



## Why implement the Manager Maker Process?

#### **Benefits for You**

- Creates duplication
- Builds team depth
- Maintains and /or grows Rank
- You access matching bonuses
- Your LifeWave success is in your hands

#### **Benefits f