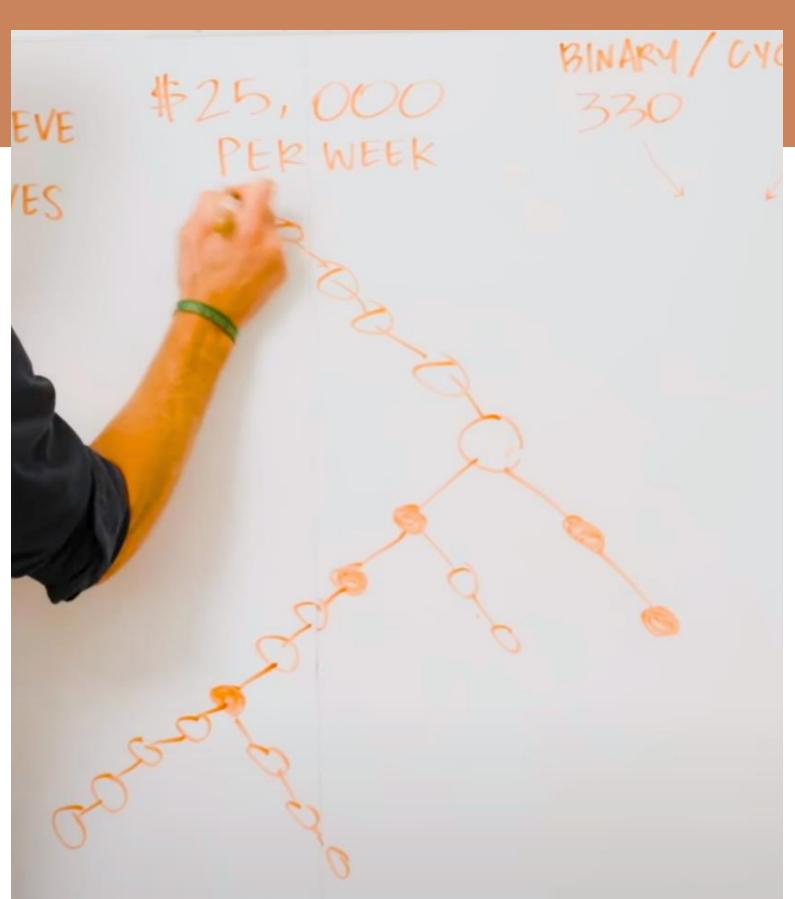

## MANAGER MATH

This is the approximate cycle bonus income from Brand Partners enrolling and purchasing product on each team leg when you maintain Manager rank.

LEFT TEAM 84 people 168 people 252 people 336 people

RIGHT TEAM 42 people 84 people 126 people 168 people

INCOME

= \$1000 p/week

= \$2000 p/week

= \$3000 p/week

= \$4000 p/week