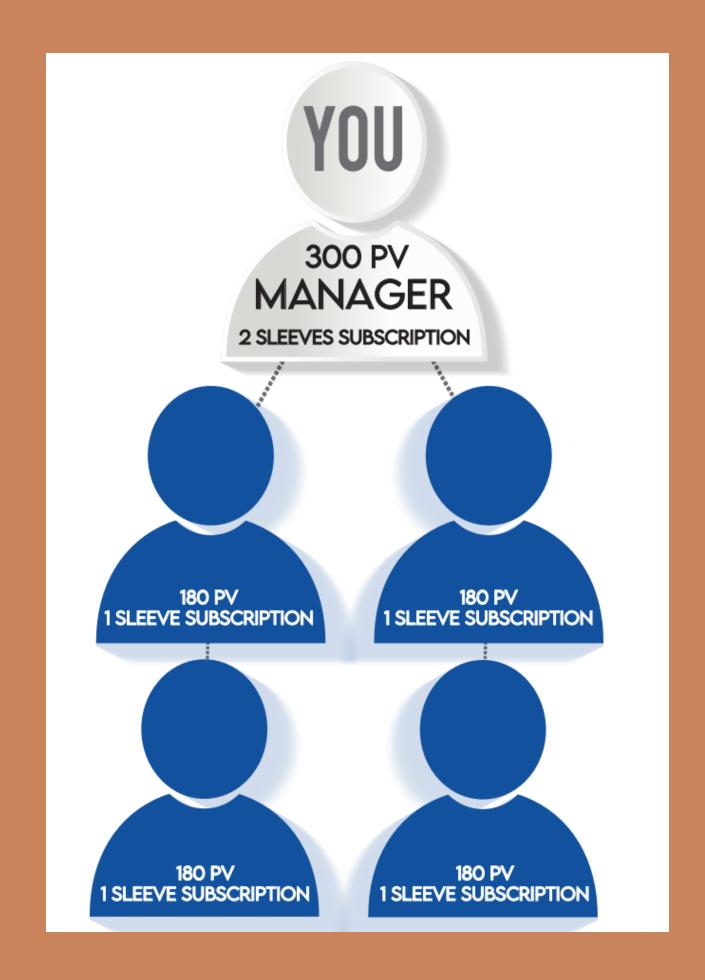

JANUARY 15, 2025 – JANET KIEFFER SPD

# What is the most important rank in LifeWave?

#### **MANAGER**

Because it unlocks LifeWave's full compensation plan



youthingpro.com/money













PRO SYSTEM - 1

Contact 3-5 people a day Patch 3-5 people a day

PRO SYSTEM - 2

Follow up with 3-5 people per day

PRO SYSTEM - 3

Share the LifeWave Opportunity presentation with 3-5 people per day

# What is Manager Maker?

- The Manager Maker process leverages the PRO SYSTEM but expands Step 3
- The Manager Maker process uses 24 | 48 | 72 hour activities
- The Manager Maker process accelerates the time for a new Brand Partner to become a Manager - often in 1-7 days



## Manager Maker Builds Your Binary Teams



youthingpro.com - Business tab



## Why implement the Manager Maker Process?

#### **Benefits for You**

- Creates duplication
- Builds team depth
- Maintains and /or grows Rank
- You access matching bonuses
- Your LifeWave success is in your hands

#### **Benefits for New Brand Partner**

- Accelerated Brand Partners to Manager in 24 | 48 | 72 Hours
- Created BP income in the first week
- Teaches the program
- Lights a fire in your Downline

## MANAGER MAKER PRINCIPLES







- Lead with LifeWave
   Opportunity (vs. the Patch)
   when reaching out to people
- Follow the PRO System steps
- After enrollment follow 24 | 48
   | 72 Hour Manager Maker
   Launch program
- Stay the course for 30 | 60 | 90
   Days

## LifeWave Opportunity

#### Who